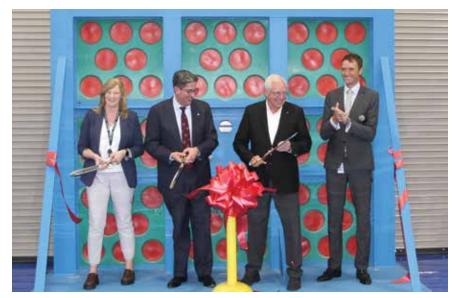

## AKER SOLUTIONS **OPENS NEW BUILDING AT MOBILE FACILITY**

ker Solutions' facility in Mobile, Alabama, recently introduced the new Oscilay<sup>™</sup> umbilical manufacturing building with employees and the local community at a grand opening held on August 8, 2019. The 12,000-square-foot building is in Middle Bay Port and adds to the existing 175,000 square feet of building space and more than 60 acres of land the company uses for manufacturing facilities, engineering and support function offices, storage and a service base. Over the past two years, Aker Solutions has been investing in its Mobile facilities and increasing its presence by relocating some employees and capabilities from offices in Houston, Texas.

The official ribbon cutting ceremony was led by Aker Solutions' representatives Karon McDonald, senior vice president of global manufacturing, and Vigleik Sexe, Mobile site director and vice president of products and projects North America. Joining them was Director and CEO of the Alabama State Port Authority, James K. Lyons, along with President and CEO of the Mobile Area Chamber of Commerce Bill Sisson.

» Karon McDonald, senior vice president, global manufacturing Aker; Bill Sisson, president, Mobile Area Chamber of Commerce; James K. Lyons, director and CEO, Alabama State Port Authority; Vigleik Sexe, Mobile site director and vice president of products and projects, Aker North America