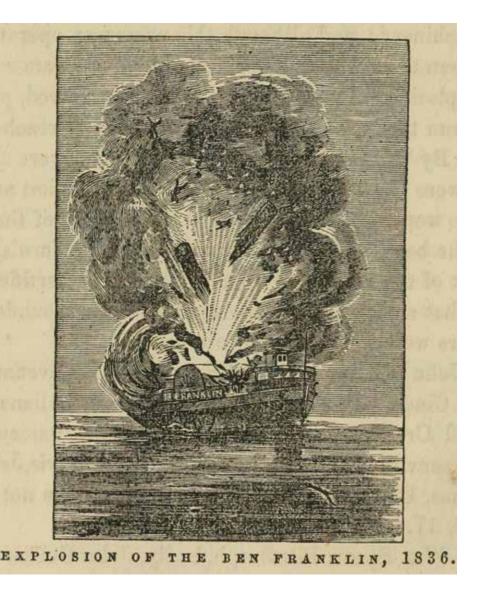

Most losses of steamboats occurred on the far reaches of the interior waterways, witnessed only by those on board or the occasional passer-by, but the citizens of Mobile had been directly exposed to the terrible scene presented by the loss of the steamboat BEN FRANKLIN in March 1836. Laden with luxury goods for inland ports and packed with passengers, the Montgomery-bound steamboat experienced problems almost from the instant Captain H. A. Slade attempted to back away from the wharf at the foot of Dauphin Street. As a crowd of well-wishers looked on, the FRANKLIN quickly became entangled with another boat's anchor line.

Managing to free the boat, Slade gave the engineer the "full astern" order. The massive paddles on the side-wheeler bit into the muddy waters of the Mobile River, churning up foam, but they had barely made three full revolutions

» The boilers on the steamboat BEN FRANKLIN exploded just after the boat backed away from the Dauphin Street wharf on March 13, 1836, killing at least 16 people.

» The riverboat TUSCALOOSA suffered a fatal explosion of her boilers some 10 or 11 miles above Mobile in January 1847.

before a series of tremendous explosions ripped through the boat, sending a concussion rolling across those gathered on the wharf and "which seemed to shake the whole city to its foundations," according to a contemporary report.

The explosions blew the boilers, pieces of the boiler between Mobile and the state's interior and providing deck. the funnels and the pilot house into the air. Also regular service between Mobile and New Orleans. witnessed was the body of passenger Isaac Williams The largest steamboat company in Mobile was Cox, being flung an estimated 100 feet in the air before Brainard & Company, which had recently relocated its striking the surface of the water 150 yards from the headquarters from 94 Commerce Street to 30 South boat. At least 16 people were killed, including the pilot Front Street. In 1855, the company proudly announced and a number of deck hands, and another dozen were that it was initiating mail service between Mobile badly injured, others less so. Bodies lay strewn across and Montgomery, with offices at numerous points inthe decks of the FRANKLIN, dead or injured. Others between. The following year, partners Jessie J. Cox struggled in the water while pieces of the boat rained and James M. Brainard heralded their two newest onto the wharf and into the water. The exploded boilers steamboats built in New Albany, Indiana, the ST. were seen to sink, hissing, into the river. The crowd, NICHOLAS and the ST. CHARLES (the latter of which stunned, at first seemed unable to determine what to sank only two years later near Selma). The pride of the do before regaining their senses and coming to the aid Brainard, Cox fleet, however, was the ELIZA BATTLE. of the injured. Built in New Albany in 1852, the 316-ton ELIZA BATTLE had been selected as the site for a reception for former U.S. President Millard Fillmore in Mobile in April 1857.