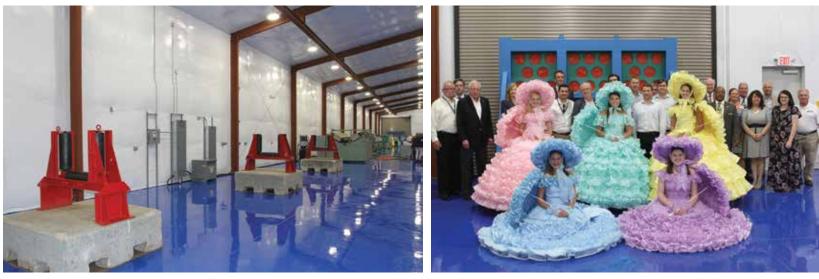

## AKER SOLUTIONS **OPENS NEW BUILDING AT MOBILE FACILITY**

ker Solutions' facility in Mobile, Alabama, recently introduced the new Oscilay<sup>™</sup> umbilical manufacturing building with employees and the local community at a grand opening held on August 8, 2019. The 12,000-square-foot building is in Middle Bay Port and adds to the existing 175,000 square feet of building space and more than 60 acres of land the company uses for manufacturing facilities, engineering and support function offices, storage and a service base. Over the past two years, Aker Solutions has been investing in its Mobile facilities and increasing its presence by relocating some employees and capabilities from offices in Houston, Texas.

More than 12 years in the making, the Oscilay<sup>™</sup> technology considerably speeds up the manufacturing process by reducing the number of splices required in long length umbilicals. In addition, the process is safer for employees and has a lower risk potential for failures on the seafloor. The first cables are scheduled to be produced in fall 2019 and be finalized in the first guarter of 2020.