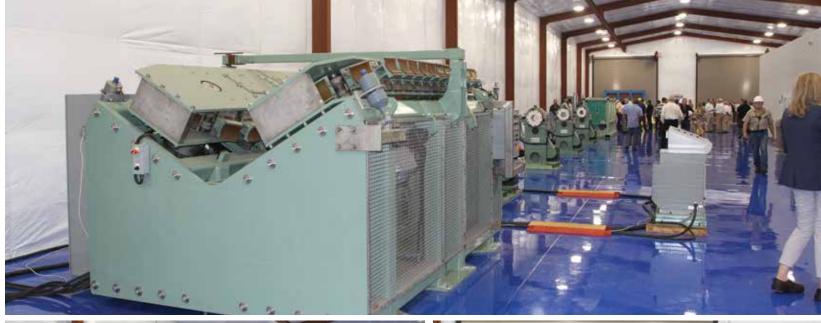

## AKER SOLUTIONS **OPENS NEW BUILDING AT MOBILE FACILITY**

ker Solutions' facility in Mobile, Alabama, recently introduced the new Oscilay<sup>™</sup> umbilical manufacturing building with employees and the local community at a grand opening held on August 8, 2019. The 12,000-square-foot building is in Middle Bay Port and adds to the existing 175,000 square feet of building space and more than 60 acres of land the company uses for manufacturing facilities, engineering and support function offices, storage and a service base. Over the past two years, Aker Solutions has been investing in its Mobile facilities and increasing its presence by relocating some employees and capabilities from offices in Houston, Texas.

More than 12 years in the making, the Oscilay<sup>™</sup> technology considerably speeds up the manufacturing process by reducing the number of splices required in long length umbilicals. In addition, the process is safer for employees and has a lower risk potential for failures on the seafloor. The first cables are scheduled to be produced in fall 2019 and be finalized in the first guarter of 2020.

A stand-alone building for Oscilay technology increases "Aker's innovation and investments at our Middle Bay the overall capacity at the site because it allows for Port facility have helped diversify our cargo base, while multiple projects to be underway simultaneously. Aker creating high skill jobs for the region. It's been a good Solutions can now complete an Oscilay-produced partnership," said Lyons. umbilical while simultaneously closing an umbilical using Since its opening in Mobile in 2003, the company's numerous expansions have totaled more than