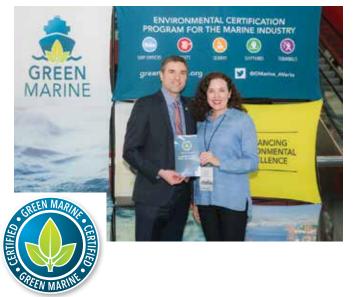

## **ASPA RECEIVES GREEN MARINE RECERTIFICATION**

The Alabama State Port Authority received a certificate for its calendar year 2018 participation and performance in the Green Marine Program during the IEEE Green Technologies (GreenTech) Conference, Green Marine is the leading environmental certification program for North America's maritime industry, and engages ship owners, port authorities, terminal operators, shipyard managers and seaway corporations to benchmark their annual environmental performance. As part of the certification program, participants agree to have their results verified and commit to transparency and continual improvement to earn their Green Marine certification. Green Marine aims to lead worldwide conversations about how to identify emerging issues, set realistic but demanding goals for environmental improvement, and benchmark progress. Gretchen Barrera, the environmental section manager for the Alabama State Port Authority, is shown with Green Marine Executive Director David Bolduc, accepting the Port's certificate. The Port Authority was accepted into the program in late 2016 and received its proof and certification in May 2018 for calendar year 2017.