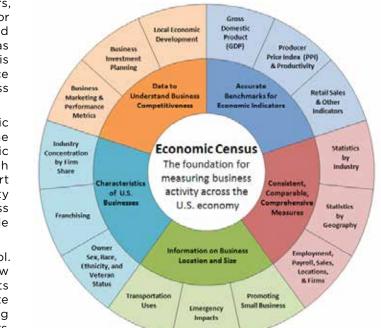

## **ALABAMA COUNTS 2020 CENSUS**

he U.S. Census Bureau conducts a census of the The data can also be used by United States every 10 years, going all the way back economic developers and local to 1790. The data collected during the census is government to pursue grants in support of workforce used in a variety of ways that affect decisions regarding development, infrastructure and emergency response community services provided to residents and the needs in the community. distribution of more than \$675 billion in federal funds "I hope every Alabamian takes time to participate in the to local, state and tribal governments each year. The census," said James K. Lyons, director and CEO of the funding supports local programs for schools, health Alabama State Port Authority. "It assures our voice in care, community assistance, infrastructure and other Congress, which is the constitutional body for establishing important needs. The census also determines the number laws and annual spending. We want to be sure Alabama of representatives each state will have in Congress. competes with the rest of the nation in securing federal The 2020 census is vital to the well-being of Alabama dollars."

and the community. Federal funds, grants and support Part of the Port of Mobile's growth and the state's success to states, counties and communities are based on in attracting new industries or expanding existing business population totals and breakdowns by sex, age, race and is best achieved if Alabama has good measurements for other factors. This is important to the Alabama State Port business logistics and workforce components. To learn Authority for several reasons, the first being the census is more about Alabama Counts and the 2020 census, visit a foundation for measuring business activity across the https://census.alabama.gov. United States economy. Secondly, the Alabama State Port Authority is charged by statute with promoting harbors. seaports and riverports within the state and acquisition or Domestia Product construction, maintaining and operating at seaports and riverports of harbor watercraft and terminal railroads, as (GDP) well as all other kinds of terminal facilities. This charter is primarily directed to expedite and encourage commerce within the state and to support Alabama business derstand R. Marketing 8 engaged in trade. & Other

The private sector uses census data as a business tool. The data is important to businesses looking at new investments or expanding current operations or assets in the state. This in turn ensures Alabama can compete with other states to either retain or expand existing business or recruit new business and jobs creators.