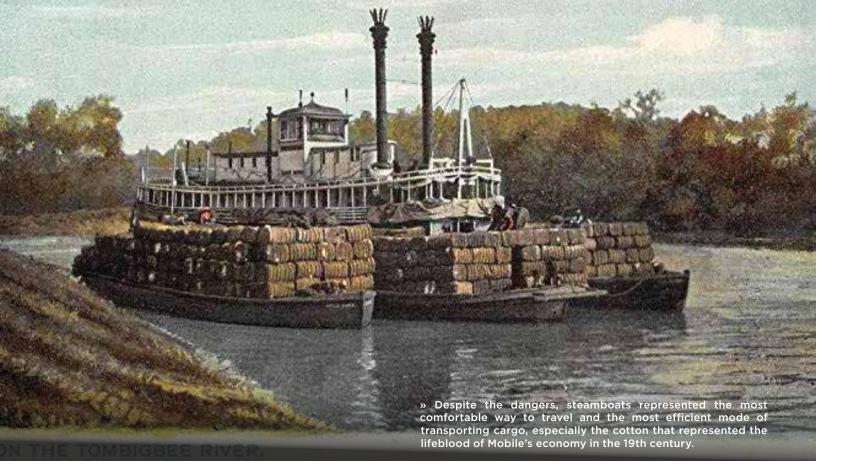

## THE ELIZA BATTLE, **GHOST SHIP OF THE TOMBIGBEE**

"When the late winter rains send the Tombigbee River out of its banks at Nanafalia... there sometimes rises out of the muddy water a ghost ship..." so begins Kathryn Tucker Windham's "The Phantom Steamboat of the Tombigbee," included in her classic 13 Alabama Ghosts and Jeffrey, first published in 1969. The story recounts the true-life tale of the steamboat ELIZA BATTLE.

» The boilers on the steamboat BEN FRANKLIN exploded just after the boat backed away from the Dauphin Street wharf on March 13, 1836, killing at least 16 people.

» The riverboat TUSCALOOSA suffered a fatal explosion of her boilers some 10 or 11 miles above Mobile in January 1847.

» The ELIZA BATTLE caught fire in the early morning hours of March 1, 1858. Passengers climbed into trees or went into the frigid water to escape. An estimated 33 people died. Sightings of a ghost ship plying the waters of the Tombigbee River have been reported ever since.