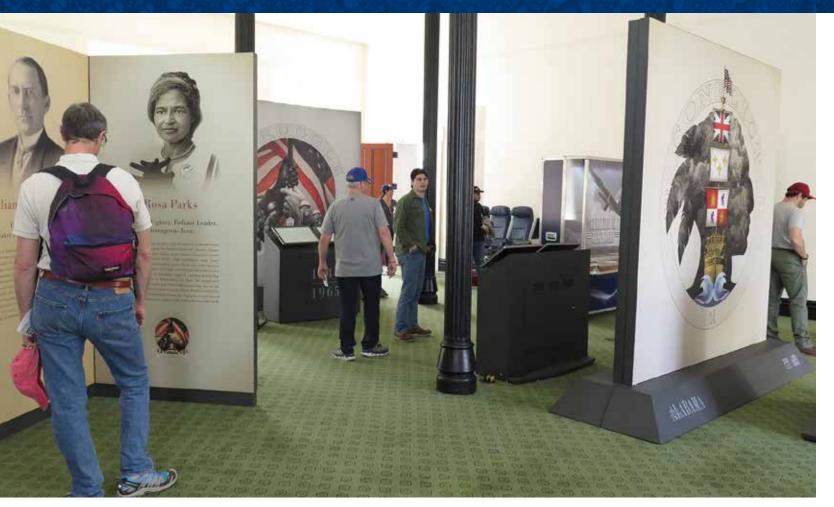

## **PORT CALLS: MAKING ALABAMA**

## **PORT CALLS: MAKING ALABAMA**

*aking Alabama: A Bicentennial Exhibit* has been traveling across the state since March to celebrate 200 years of Alabama history. Presented by Alabama Humanities Foundation, with support from Alabama Bicentennial Commission and Alabama Department of Archives and History, Making Alabama showcases the evolution of Alabama over the past 200 years.

"This exhibit is an opportunity. It's a chance for local communities in each county to gather and celebrate their unique histories while considering their futures," said Laura Anderson, Alabama Humanities Foundation director of operations. "Making Alabama is a big show heavy and durable. Simple and elegant in its design, and quite beautiful."

The historical display blends artistic collages, interactive computer tablets and an audio medley of songs and spoken word to tell the story of Alabama - from becoming a territory to receiving statehood.

"The artworks are coupled with interactive computer tablets on kiosks. The tablets are how visitors delve deeper into the eight periods of history into which Making Alabama's content is divided," Anderson said. "Ultimately, the art and interactives combine to paint a picture of change over time in Alabama."

In addition to the main showcase, host communities are assembling their own historical exhibits, collateral programming and activities to put their own signature mark on the exhibit by featuring artifacts, storyboards, storytellers, festivals, vintage and antique photographs, music concerts and more.

"Hosts in 67 different places have stepped up to lead the Making Alabama experience with and for communities across each county," Anderson said. "It demands a great deal of work on the part of its hosts statewide."

At each location, hosts must travel for training, organize volunteers to perform physical labor, greet, unload, uncrate and set up the exhibit. In addition to these tasks, hosts were asked to publicize the exhibit locally. maintain the exhibit and serve as docents on-site. After the exhibit, they have to dismantle, re-pack and load the exhibit onto the truck for its next destination.

"In many places, *Making Alabama* is helping communities and municipalities come together across counties to learn about and appreciate each other more," Anderson said. "The eight divisions of history in Making Alabama: