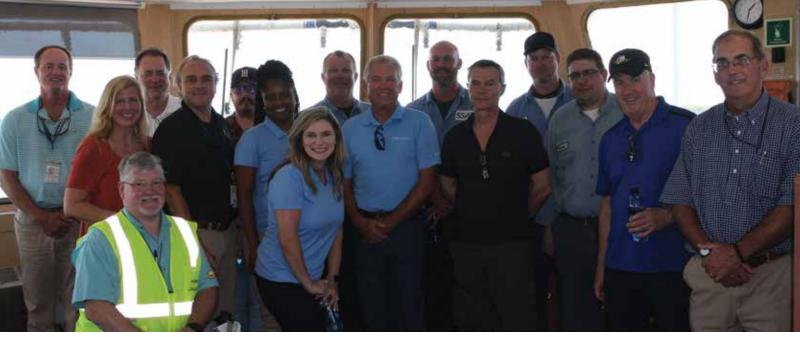

## **SSAB/BBC CHARTERING VESSEL ATTENDANCE**

his past June, SSAB and Blastech employees attended a BBC Chartering vessel tour led by Maury Yokel, transportation supervisor for SSAB Alabama. Yokel oversees imports and exports for the Alabama facility in which transportation employees are cross-trained to give a better understanding of international shipping. Interest grew and representatives from other departments were added. Attendees were presented highly informative presentations and toured the Port of Mobile prior to touring the BBC VIRGINIA.